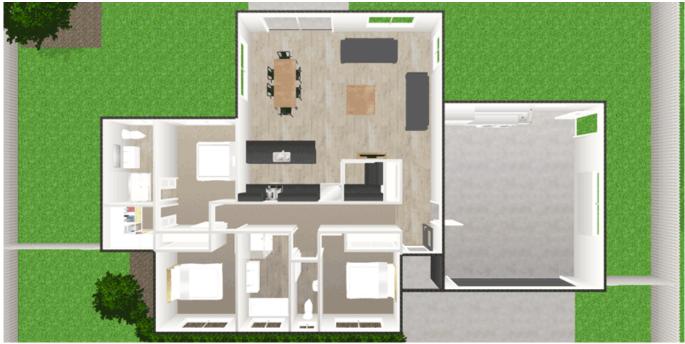

## The Campbell

Floor area: 171m<sup>2</sup>

The Campbell is a great family friendly house. The generous entry leads through to a large open plan kitchen, dining and living room, with access to an outdoor entertaining space. The kitchen features a scullery pantry with lots of storage space. The master bedroom has a large ensuite and walk in robe, whilst the other two bedrooms have built in wardrobes. A separate WC with basin is next to a good size family bathroom featuring both a shower and bath. The hallway has a good storage cupboard and internal access to the double garage. The laundry is contained at the back of the garage and contains more storage.