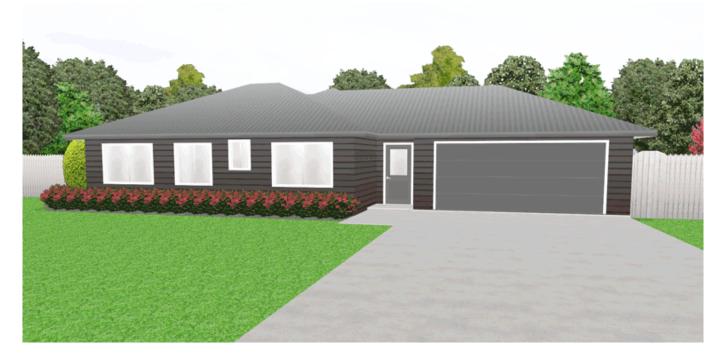

## The Campbell

Floor area: 171m<sup>2</sup>

The Campbell is a great family friendly house. The generous entry leads through to a large open plan kitchen, dining and living room, with access to an outdoor entertaining space. The kitchen features a scullery pantry with lots of storage space. The master bedroom has a large ensuite and walk in robe, whilst the other two bedrooms have built in wardrobes. A separate WC with basin is next to a good size family bathroom featuring both a shower and bath. The hallway has a good storage cupboard and internal access to the double garage. The laundry is contained at the back of the garage and contains more storage.